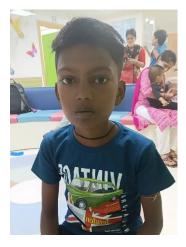

YΚ

CR NO- 314630

DOB: 25.09.2020

Age/Sex 2yr/Male

Date of registration 26<sup>th</sup> September'2022

Social History:

Family type / membersJoint Family/07 members (Great Grandfather, GrandparentsParents, One elder brother, Patient)

|                                  | Education               | Father: -B.A                    | Mother: - 12th      |
|----------------------------------|-------------------------|---------------------------------|---------------------|
|                                  | Occupation              | Father: Farmer                  | Mother: - Housewife |
|                                  | Earning members         | 01 (Father)                     |                     |
|                                  | Monthly income (Approx) | : 9000/- (Father)               |                     |
| Diagnosis                        |                         | Acute Lymphoblastic Leukemia    |                     |
| Date of start of treatment       |                         | 26 <sup>th</sup> September'2022 |                     |
| Treatment plan:                  |                         |                                 |                     |
| Chemotherapy and supportive care |                         |                                 |                     |
| Prognosis:                       |                         |                                 |                     |

Treatment intent is curative

NK

CR NO- 304608

DOB: 08.12.07

Age/Sex 14yr / Male

Date of registration 1<sup>st</sup> April 2022

| Fa<br>brother)             | amily type / members             | Nuclear Family/04 members (Parents, Patient, One Younger |                      |
|----------------------------|----------------------------------|----------------------------------------------------------|----------------------|
| Ed                         | ducation                         | Father: -10 <sup>th</sup>                                | Mother: - Illiterate |
| Ос                         | ccupation                        | Father: Driver                                           | Mother: - Housewife  |
| Ea                         | arning members                   | 01 (Father)                                              |                      |
| M                          | lonthly income (Approx)          | : 14000/- (Father)                                       |                      |
| Diagnosis                  |                                  | Acute Lymphoblastic Leukemia                             |                      |
| Date of start of treatment |                                  | 1 <sup>st</sup> April 2022                               |                      |
| Treatment plan:            |                                  |                                                          |                      |
| Ch                         | Chemotherapy and supportive care |                                                          |                      |
| Prognosis:                 |                                  |                                                          |                      |
| Tre                        | reatment intent is curative      |                                                          |                      |
|                            |                                  |                                                          |                      |