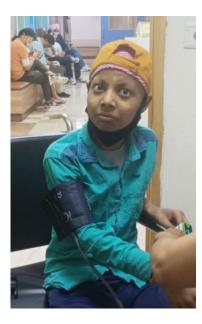

JM

CR NO- 329528

DOB: 31-01-2008

Age/Sex 15yr / Male

Date of registration 21th June 2023

Social History:

|                                  | Family type / members   | Joint Family/04 members (Parents, Patient, Maternal Aunt) |                     |
|----------------------------------|-------------------------|-----------------------------------------------------------|---------------------|
|                                  | Education               | Father: - Illiterate                                      | Mother: - Graduate  |
|                                  | Occupation              | Father:Labourer                                           | Mother: - Housewife |
|                                  | Earning members         | 01 (Father)                                               |                     |
|                                  | Monthly income (Approx) | : 6000 /- (Father)                                        |                     |
| Diagno                           | osis                    | Acute Lymphoblastic Leukemia                              |                     |
| Date c                           | f start of treatment    | 21th June 2023                                            |                     |
| Treatment plan:                  |                         |                                                           |                     |
| Chemotherapy and supportive care |                         |                                                           |                     |
| Progn                            | osis:                   |                                                           |                     |