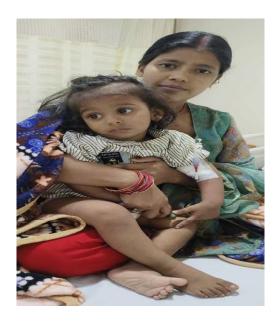

### Patient No-3 (NKD)

CR NO- 355491

DOB: 11-07-2022

Age/Sex 14yr/Male

Date of registration 14<sup>th</sup> September 2024

### Social History:

Family type / members Joint Family/07 members (Parents, One Elder sister, Patient, one Twin sister, Grandparents)

Education Father: - 7<sup>TH</sup> Mother: - 5<sup>th</sup>

Occupation Father: Shopkeeper Mother: - Housewife

Earning members 01 (Father)

Monthly income (Approx) : 10000/- (Father)

Diagnosis Acute Lymphoblastic Leukemia

Date of start of treatment 14<sup>th</sup>September 2024

Treatment plan:

Chemotherapy and supportive care